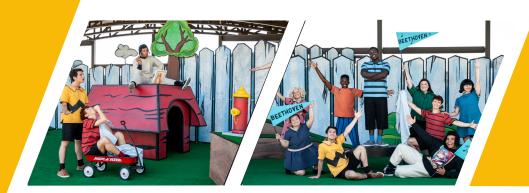

Give us a call or visit our website for rental availablity and pricing. Contact us at info@cranerivertheater.org or call at (308)627-5796

| Item                                    | Description                                                                                                                      |
|-----------------------------------------|----------------------------------------------------------------------------------------------------------------------------------|
| Rabbi Chasing Nets                      | 5 large nets (different colors)                                                                                                  |
| Jumbo Pencils and Tablets               | 4 Over-sized Yellow pencils and black tablets                                                                                    |
| Computer                                | Blue "Macbook                                                                                                                    |
| Wooden Music Stand                      | 1 painted music stand for Schroder                                                                                               |
| Dog Bowls                               | 2 dog bowls for Snoopy<br>(one red and one yellow)                                                                               |
| Top Hat and Cane                        | 1 Black top hat and cane for Snoopy                                                                                              |
| Juice Box and Sandwich                  | 1 large over-sized juice box and straw with 1 oversized sandwich                                                                 |
| Blankets                                | 9 fleece blankets (Light Blue, Royal Blue, Red, Purple, Lime Green, Yellow, Pink, Gold, Green) *Additional blankets upon request |
| Signature Kite on Pole with Kite Holder | Charlie Brown kite on long blue PVC pole                                                                                         |
| Linus' Blue Apple Laptop                |                                                                                                                                  |
| Baseball Bats and Ball                  | 9 Plastic baseball bats and ball                                                                                                 |
| Baseball Gloves                         | 8 baseball gloves                                                                                                                |
| Score board                             | Chalk score board built to hang on doctors booth                                                                                 |
| Jump Rope                               | Pink rope and plastic handle jump rope                                                                                           |
| Blue Ball                               | Large Over-sized blue ball                                                                                                       |
| Painted Stick                           | Brown stick for fetch                                                                                                            |
| Hanger Sculpture                        | Sally's wire hanger sculpture                                                                                                    |
| Valentines                              | Multiple valentines day envelopes                                                                                                |
| Fire Hydrant                            | 1 Red and Yellow fire hydrant                                                                                                    |
| Mailbox                                 | 1 blue functioning mailbox                                                                                                       |
| Piano                                   | Low to ground black piano (weight bearing on casters)                                                                            |
| Large Beethoven Sweatshirt              | XL Black Beethoven Sweatshirt                                                                                                    |
| <b>Beethoven Penant Banners</b>         | 4 Beethoven Pennant Banners                                                                                                      |
| Snoopy's Red Baron Props                | Leather Aviator hat with goggles, red scarf, plane steering wheel                                                                |
| Clouds                                  | 4 Cloud painted boards on poles                                                                                                  |
| Moon                                    | Painted board                                                                                                                    |
| Bench                                   | Painted brown wooden bench                                                                                                       |
| Pumpkins                                | 2 pumpkin patches (used with "Snoopy)                                                                                            |