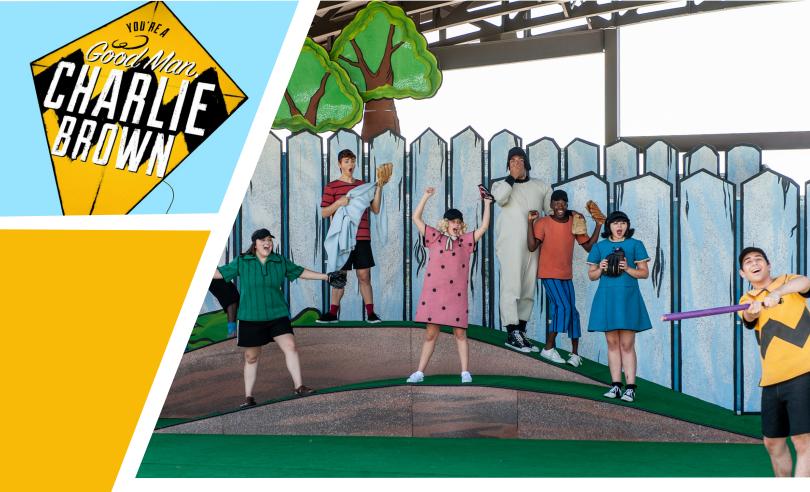

## Rentals

Crane River Theater has
Set, Props, and Costumes
available for rent for the
production "Charlie Brown"

Crane River Theater is here for all you *Peanuts* needs, from costumes to scenery and all your kites, rabbit nets, and baseball bats inbetween. Our rentals will help bring your "Charlie Brown" productions right off the page.