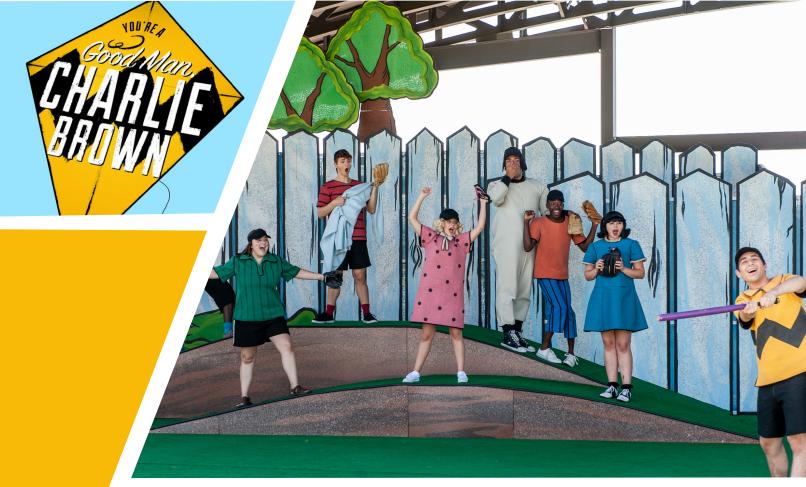

## Rentals

Crane River Theater has Set, Props, and Costumes available for rent for the production "Charlie Brown"

Crane River Theater is here for all you *Peanuts* needs, from costumes to scenery and all your kites, rabbit nets, and baseball bats inbetween. Our rentals will help bring your "Charlie Brown" productions right off the page.

Give us a call or visit our website for rental availablity and pricing. Contact us at info@cranerivertheater.org or call at (308)627-5796

| Item                        | Description                                                                                            |
|-----------------------------|--------------------------------------------------------------------------------------------------------|
| Doctors Booth               | Large yellow booth with a changeable doctor is "in"/"out" sign                                         |
| Dog House                   | Opening on one side with a weight bearing roof to hold an actor                                        |
| Hills                       | 2 hills both different heights approximately 12' wide each and sloped both to the left and right L4 S3 |
| <b>Painted Fence Panels</b> | 6 panels stretching 8' wide each (varying heights)                                                     |
| Painted Bushes              | 4 stylized painted bushes for set dressing                                                             |
|                             |                                                                                                        |